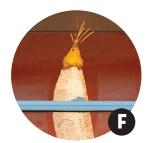

## The Next Door **Scavenger Hunt**

We need your help! Our photographer Chris Miner took photos of tiny details for each of the installations in Next Door to help us remember and archive artworks for the future.

We printed off the photos to put them in storage...AND THEN, we sneezed while carrying them down three flights of stairs, causing them to scatter all over the place! What a mess!

Now we need your help figuring out which artwork belongs to each artist. Take this checklist with you, visit as many locations as you can, and match the artist and artwork to the photos! Send us a photo of your answers and we'll send you a printable "Emerging Art Historian" certificate. We wish you luck!