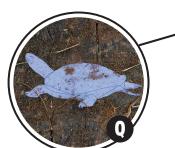

## The Next Door **Scavenger Hunt**

We need your help! Our photographer Chris Miner took photos of tiny details for each of the installations in Next Door to help us remember and archive artworks for the future.

We printed off the photos to put them in storage...AND THEN, we sneezed while carrying them down three flights of stairs, causing them to scatter all over the place! What a mess!

Now we need your help figuring out which artwork belongs to each artist. Take this checklist with you, visit as many locations as you can, and match the artist and artwork to the photos! Send us a photo of your answers and we'll send you a printable "Emerging Art Historian" certificate. We wish you luck!