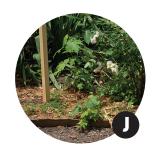

## The Next Door **Scavenger Hunt**

We need your help! Our photographer Chris Miner took photos of tiny details for each of the installations in Next Door to help us remember and archive artworks for the future.

We printed off the photos to put them in storage...AND THEN, we sneezed while carrying them down three flights of stairs, causing them to scatter all over the place! What a mess!

Now we need your help figuring out which artwork belongs to each artist. Take this checklist with you, visit as many locations as you can, and match the artist and artwork to the photos! Send us a photo of your answers and we'll send you a printable "Emerging Art Historian" certificate. We wish you luck!